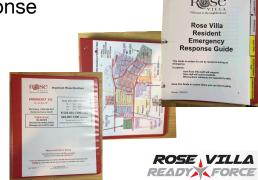

#### **Red Binder Update**

## **Red Binder Update**

#### Karen

- 260 Binders purchased for 221 apartments
  - 209 binders prepared (includes 7 future residents)
  - 5 for staff
  - 10 residents declined or no response
  - 2 vacancies
  - 34 ready to customize

## **Red Binder Next Steps**

- Forms being updated/created + workshops
  - Contact info
  - Medical information
  - Prescription info
  - · Important documents
- Under Neighborhood tab:
  - Neighbor Skills/Supplies/Equipment/Needs info
    - (...more on that in a few minutes!)