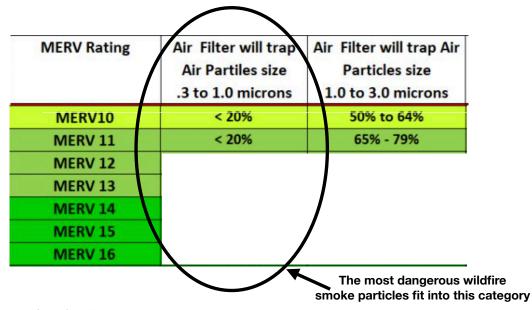

# Wildfire Smoke Tactics

1. If you can - get a MERV 16 whole-house air filter

For units that have Forced Air heating/cooling

| MERV Rating | Air Filter will trap Air Partiles size .3 to 1.0 microns | Air Filter will trap Air<br>Particles size<br>1.0 to 3.0 microns |
|-------------|----------------------------------------------------------|------------------------------------------------------------------|
| MERV10      |                                                          |                                                                  |
| MERV 11     |                                                          |                                                                  |
| MERV 12     |                                                          |                                                                  |
| MERV 13     |                                                          |                                                                  |
| MERV 14     |                                                          |                                                                  |
| MERV 15     |                                                          |                                                                  |
| MERV 16     |                                                          |                                                                  |

## **MERV Ratings (Forced Air units)**

RF Event - May 11, 2021. PrepareForSummerSmokeFinal.key