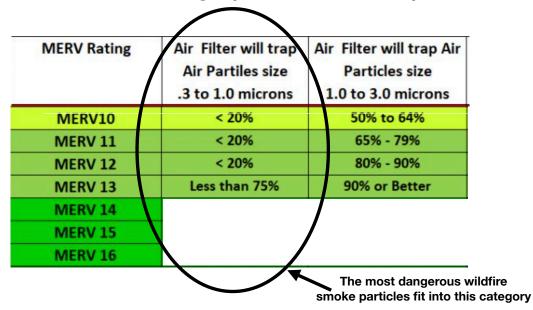

## **MERV Ratings (Forced Air units)**

RF Event - May 11, 2021. PrepareForSummerSmokeFinal.key

## **MERV Ratings (Forced Air units)**

| MERV Rating |   | Air Filter will trap Air Partiles size .3 to 1.0 microns | A | ir Filter will trap Air<br>Particles size<br>1.0 to 3.0 microns |
|-------------|---|----------------------------------------------------------|---|-----------------------------------------------------------------|
| MERV10      | Γ | < 20%                                                    |   | 50% to 64%                                                      |
| MERV 11     |   | < 20%                                                    |   | 65% - 79%                                                       |
| MERV 12     |   | < 20%                                                    |   | 80% - 90%                                                       |
| MERV 13     |   | Less than 75%                                            |   | 90% or Better                                                   |
| MERV 14     |   | 75% - 84%                                                |   | 90% or Better                                                   |
| MERV 15     | 1 | 85% - 94%                                                |   | 95% or Better                                                   |
| MERV 16     |   | 95% or Better                                            |   | 95% or Better                                                   |