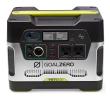

### **Power Stations**

Jackery 240 (240 Wh) For cell phone charging \$199

Jackery 500 (500 Wh) For cell phone and CPAP \$499

Jackery 1000 (1000 Wh)
For phone/CPAP/Refrigerator
\$999

Eco Flo Delta (1300 Wh)
For phone/CPAP/Refrigerator
\$1,200

Goal Zero Yeti 400 (400Wh) For cell phone and CPAP \$449

Connections - Apr 20, 2021. PrepareForSummerSmoke.key