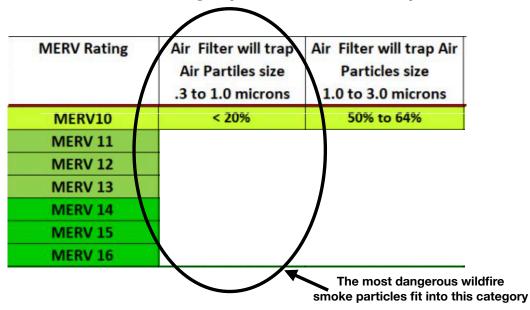

# Wildfire Smoke Tactics

1. If you can - get a MERV 16 whole-house air filter

For units that have Forced Air heating/cooling

| MERV Rating | Air Filter will trap Air Partiles size .3 to 1.0 microns | Air Filter will trap Air<br>Particles size<br>1.0 to 3.0 microns |
|-------------|----------------------------------------------------------|------------------------------------------------------------------|
| MERV10      |                                                          |                                                                  |
| MERV 11     |                                                          |                                                                  |
| MERV 12     |                                                          |                                                                  |
| MERV 13     |                                                          |                                                                  |
| MERV 14     |                                                          |                                                                  |
| MERV 15     |                                                          |                                                                  |
| MERV 16     |                                                          |                                                                  |

## **MERV Ratings (Forced Air units)**

| MERV Rating |   | Air Filter will trap Air Partiles size .3 to 1.0 microns | A | ir Filter will trap Air<br>Particles size<br>1.0 to 3.0 microns |
|-------------|---|----------------------------------------------------------|---|-----------------------------------------------------------------|
| MERV10      | Γ | < 20%                                                    |   | 50% to 64%                                                      |
| MERV 11     |   | < 20%                                                    |   | 65% - 79%                                                       |
| MERV 12     |   | < 20%                                                    |   | 80% - 90%                                                       |
| MERV 13     |   | Less than 75%                                            |   | 90% or Better                                                   |
| MERV 14     |   | 75% - 84%                                                |   | 90% or Better                                                   |
| MERV 15     | 1 | 85% - 94%                                                |   | 95% or Better                                                   |
| MERV 16     |   | 95% or Better                                            |   | 95% or Better                                                   |