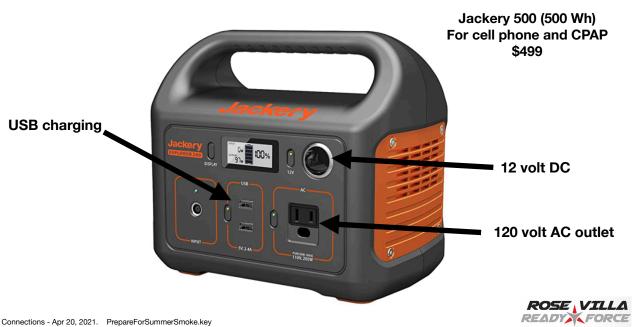

# Tactic 6: Be Ready to Lose Power

- CPAP? Or a cell phone to charge? Consider getting a "Power Station" (e.g., Jackery)
- Be sure you have one or more flashlights and spare batteries

### **Power Stations**

- Basically a battery that provides USB and 120 volt power
- · Keep it plugged in so it's charge & ready
- · A 500 Watt-Hour unit should run a CPAP for at least 3-4 nights (probably more)

### **Power Stations**

Jackery 240 (240 Wh) For cell phone charging \$199

Jackery 500 (500 Wh) For cell phone and CPAP \$499

Jackery 1000 (1000 Wh)
For phone/CPAP/Refrigerator
\$999

Eco Flo Delta (1300 Wh)
For phone/CPAP/Refrigerator
\$1,200