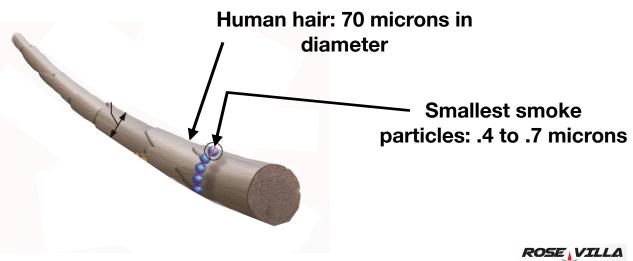

# Wildfire Particle Size

Source: https://www.epa.gov/wildfire-smoke-course/why-wildfire-smoke-health-concern

Connections - Apr 20, 2021. PrepareForSumme

# Wildfire Particle Size

Source: https://www.epa.gov/wildfire-smoke-course/why-wildfire-smoke-health-concern

Connections - Apr 20, 2021. PrepareForSumme

Connections - Apr 20, 2021. PrepareForSummerSmoke.key