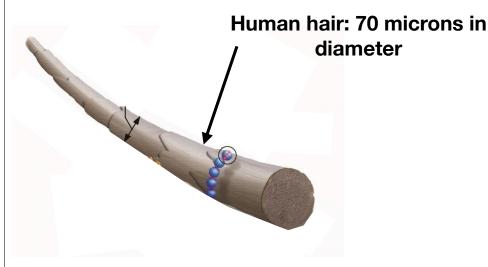

# Wildfire Particle Size

Source: https://www.epa.gov/wildfire-smoke-course/why-wildfire-smoke-health-concern

Connections - Apr 20, 2021. PrepareForSumme

# Wildfire Particle Size

Source: https://www.epa.gov/wildfire-smoke-course/why-wildfire-smoke-health-concern

Connections - Apr 20, 2021. PrepareForSumme

Connections - Apr 20, 2021. PrepareForSummerSmoke.key