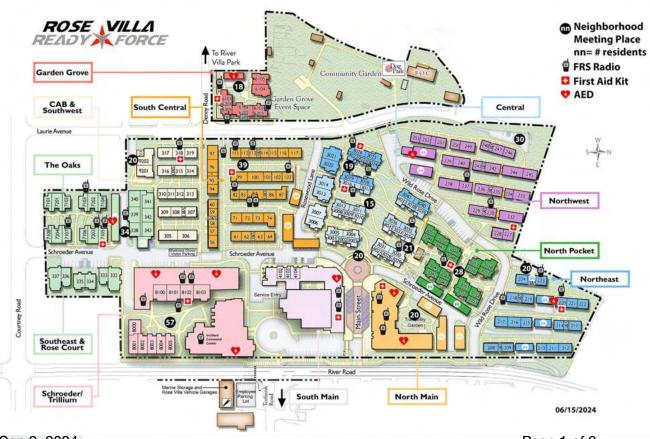

| Neighborhood Meeting Places |                                  |                                             |                     |  |
|-----------------------------|----------------------------------|---------------------------------------------|---------------------|--|
|                             | Neighborhood                     | Location                                    | Number<br>Residents |  |
|                             |                                  | Central A - Sidewalk in front of #3020      | 19                  |  |
| 1                           | Central Pocket                   | Central B - Fire pit in front of #3011      | 15                  |  |
|                             |                                  | Central C - Sidewalk in front of Pavilion   | 21                  |  |
| 2                           | Garden Grove                     | Garden Grove Carports                       | 18                  |  |
| 3                           | North Main                       | Tranquility Garden                          | 22                  |  |
| 4                           | North Pocket                     | Central circle east of cottage #3048        | 28                  |  |
| 5                           | Northeast                        | Parking area west of cottage #224           | 20                  |  |
| 6                           | Northwest                        | Parking area west of cottage #246           | 30                  |  |
| 7                           | The Oaks, Southeast & Rose Court | The Oaks carports                           | 34                  |  |
| 8                           | Schroeder & Trillium             | Central courtyard                           | 57                  |  |
| 9                           | South Central                    | Picnic area in front of cottages #111 & 112 | 39                  |  |
| 10                          | South Main                       | Sidewalk west of Main Street Circle         | 20                  |  |
| 11                          | Southwest & CAB                  | CAB carports                                | 20                  |  |