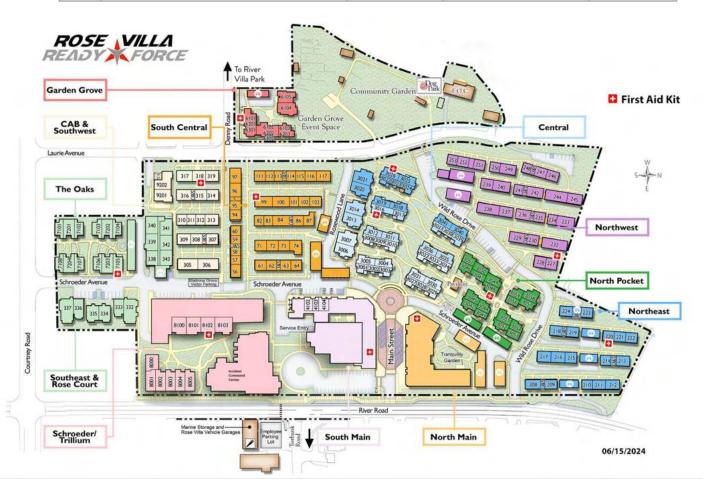

Sep 9, 2024 Page 1 of 9

Kit available from Rescue-Essentials.com

|    | Neighborhood First Aid Kits      |      |                 |       |  |
|----|----------------------------------|------|-----------------|-------|--|
|    | Neighborhood                     | Unit | Name            | Kit # |  |
| 1  | Central Pocket A                 | 3026 | Kate Birdsall   | #11   |  |
| 2  | Central Pocket B                 | 3016 | Bill Cunitz     | #10   |  |
| 3  | Garden Grove                     | 6101 | Jean Corn       | #5    |  |
| 4  | North Main                       | 5209 | Mary Eusterman  | #1    |  |
| 5  | North Pocket                     | 3048 | Steve Morris    | #2    |  |
| 6  | Northeast                        | 220  | Judith Pearson  | #9    |  |
| 7  | Northwest                        | 227  | Roxanne Malter  | #12   |  |
| 8  | Schroeder & Trillium             | 8102 | Marti Franc     | #3    |  |
| 9  | South Central                    | 99   | Penny Ramos     | #4    |  |
| 10 | South Main                       | 4305 | Sally Sharrard  | #6    |  |
| 11 | Southwest                        | 318  | Louise Williams | #8    |  |
| 12 | The Oaks, Rose Court & Southeast | 7105 | Jean Lofy       | #7    |  |