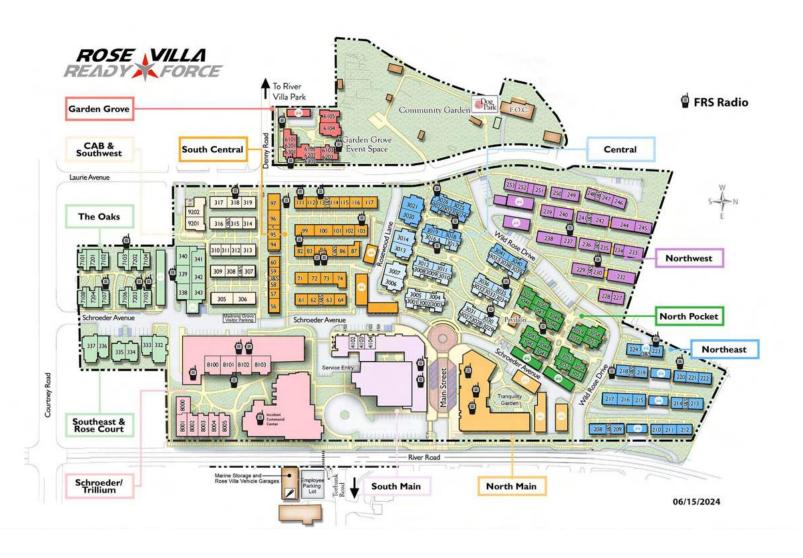

Sep 9, 2024 Page 5 of 9

| FRS Radios |                 |      |                    |         |
|------------|-----------------|------|--------------------|---------|
|            | Neighborhood    | Unit | Resident           | Radio # |
| 1          | Central A       | 3026 | Kate Birdsall      | 35      |
| 2          | 0               | 3016 | Bill Cunitz        | 24      |
| 3          | Central B       | 3035 | Jack Duren         | 23      |
| 4          | Central C       | 3030 | Bob Lease          | 11      |
| 5          |                 | 6101 | Jean Corn          | 31      |
| 6          | Garden Grove    | 6103 | Jude Watson        | 7       |
| 7          |                 | 6301 | Don Lehman         | 26      |
| 8          |                 | 218  | Norma Martin       | 10      |
| 9          | NE Classic      | 220  | Judith Pearson     | 8       |
| 10         |                 | 223  | Val LeGault        | 39      |
| 11         |                 | 5203 | Mayo Marsh         | 2       |
| 12         | North Main      | 5206 | Patt Callender     | 3       |
| 13         |                 | 5209 | Mary Eusterman     | 1       |
| 14         | North Pocket    | 3048 | Steve Morris       | Persona |
| 15         |                 | 227  | Roxanne Malter     | 40      |
| 16         | NW Classic      | 230  | Linda Stern        | 9       |
| 17         |                 | 237  | Janet Strickland   | 6       |
| 18         |                 | 7103 | Carl Petterson     | 13      |
| 19         |                 | 7105 | Edward Gellenbeck  | 33      |
| 20         | Oaks            | 7105 | Jean Lofy          | 15      |
| 21         |                 | 7107 | Inge Angiletta     | 37      |
| 22         |                 | 8102 | Marti Franc        | 29      |
| 23         |                 | 8302 | Diana Stallard     | 28      |
| 24         | Schroeder       | 8400 | John Chapman       | 42      |
| 25         |                 | 8402 | Bob Murch          | 36      |
| 26         |                 | 8404 | Nancy Dorn         | 30      |
| 27         | SE & Rose Court | 339  | Larry Sager        | 12      |
| 28         |                 | 84   | John Watson        | 41      |
| 29         |                 | 84   | Phyllis Watson     | 34      |
| 30         |                 | 97   | Susan Van Voorhis  | 21      |
| 31         | South Central   | 99   | Penny Ramos        | 4       |
| 32         |                 | 103  | Kat Hamilton       | 19      |
| 33         |                 | 111  | Marilyn Gottschall | 20      |
| 34         |                 | 113  | Margaret Bell      | 17      |
| 35         | 0 11 14 1       | 4303 | Susie Wilkins      | 32      |
| 36         | South Main      | 4305 | Sally Sharrard     | 14      |
| 37         | Southwest & CAB | 318  | Louise Williams    | 18      |