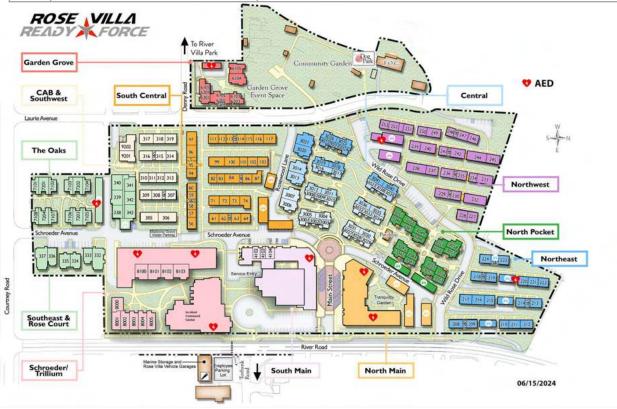

Sep 9, 2024 Page 4 of 9

|    | AED                    |                                               |  |  |  |
|----|------------------------|-----------------------------------------------|--|--|--|
|    | Neighborhood           | Location                                      |  |  |  |
|    | Central Pocket         |                                               |  |  |  |
| 1  | Garden Grove           | Outside in Carport                            |  |  |  |
| 2  | North Main             | First floor in hallway near PAC               |  |  |  |
| 3  | North Main             | First floor in hallway near the swimming pool |  |  |  |
|    | North Pocket           |                                               |  |  |  |
| 4  | Northeast              | Outside near Apt. 220                         |  |  |  |
| 5  | Northwest              | Outside near Carport 29 & Garage 90           |  |  |  |
|    | Rose Court & Southeast |                                               |  |  |  |
| 6  | Schroeder & Trillium   | Inside the RV Clinic                          |  |  |  |
| 7  | Schroeder & millum     | First floor near the Schroeder Lofts elevator |  |  |  |
|    | South Central          |                                               |  |  |  |
| 8  | South Main             | First floor in hallway near Harvest Grill     |  |  |  |
|    | Southwest              |                                               |  |  |  |
| 9  | The Oaks               | Outside on fence enclosing trash area         |  |  |  |
| 10 | Madrona Grove          | First floor (Fernwood) in RN office           |  |  |  |