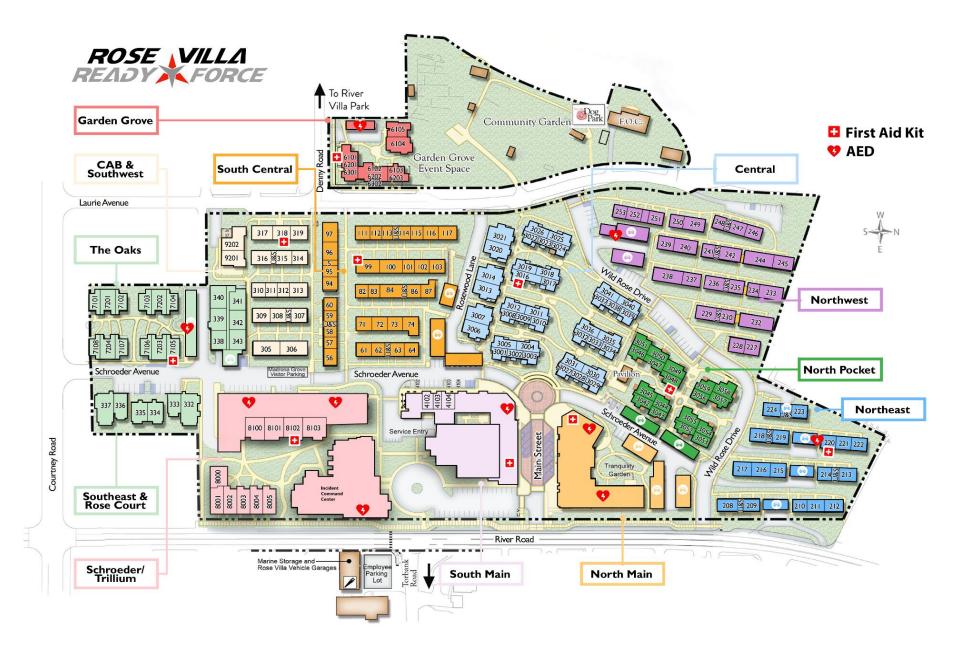

| AED Locations at Rose Villa |                               |                                               |  |  |  |  |
|-----------------------------|-------------------------------|-----------------------------------------------|--|--|--|--|
|                             | Neighborhood                  | Location                                      |  |  |  |  |
|                             | Central (Pocket Neighborhood) |                                               |  |  |  |  |
| 1                           | Garden Grove                  | Outside in Carport                            |  |  |  |  |
| 2                           | North Main                    | First floor in hallway near PAC               |  |  |  |  |
| 3                           | North Main                    | First floor in hallway near the swimming pool |  |  |  |  |
|                             | North Pocket Neighborhood     |                                               |  |  |  |  |
| 4                           | Northeast                     | Outside near Apt. 220                         |  |  |  |  |
| 5                           | Northwest                     | Outside near Carport 29 & Garage 90           |  |  |  |  |
|                             | Rose Court & Southeast        |                                               |  |  |  |  |
| 6                           | Colour o dou 9 Trillium       | Inside the RV Clinic                          |  |  |  |  |
| 7                           | -Schroeder & Trillium         | First floor near the Schroeder Lofts elevator |  |  |  |  |
|                             | South Central                 |                                               |  |  |  |  |
| 8                           | South Main                    | First floor in hallway near Harvest Grill     |  |  |  |  |
|                             | Southwest                     |                                               |  |  |  |  |
| 9                           | The Oaks                      | Outside on fence enclosing trash area         |  |  |  |  |
| 10                          | Madrona Grove                 | First floor (Fernwood) in RN office           |  |  |  |  |

Kit available from Rescue-Essentials.com

|    | Ready Force Neighborhood First Aid Kits |           |                 |       |  |  |
|----|-----------------------------------------|-----------|-----------------|-------|--|--|
|    | Neighborhood                            | Apartment | Name            | Kit # |  |  |
| 1  | Central Pocket                          | 3016      | Bill Cunitz     | #10   |  |  |
| 2  | Garden Grove                            | 6101      | Jean Corn       | #5    |  |  |
| 3  | North Main                              | 5209      | Mary Eusterman  | #1    |  |  |
| 4  | North Pocket                            | 3048      | Steve Morris    | #2    |  |  |
| 5  | Northeast                               | 220       | Judith Pearson  | #9    |  |  |
|    | Northwest                               |           |                 |       |  |  |
|    | Rose Court & Southeast                  |           |                 |       |  |  |
| 6  | Schroeder & Trillium                    | 8102      | Marti Franc     | #3    |  |  |
| 7  | South Central                           | 99        | Penny Ramos     | #4    |  |  |
| 8  | South Main                              | 4303      | Susie Wilkins   | #6    |  |  |
| 9  | Southwest                               | 318       | Louise Williams | #8    |  |  |
| 10 | The Oaks                                | 7105      | Jean Lofy       | #7    |  |  |