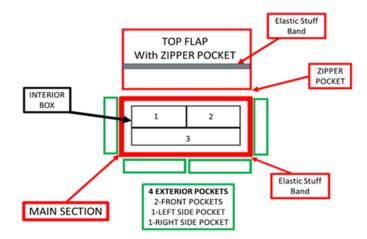

### RESPONDER KIT SECTIONS

- 1. Top Flap with zipper pocket
- 2. Main Section with an interior box and storage between main section and interior box
- 3. Left Front Pocket
- 4. Right Front Pocket
- Left Side Pocket
- 6. Right Side Pocket

#### INVENTORY BY SECTIONS

- Top Flap with Zipper Pocket
  - 2 garbage bags in elastic strap loops
  - Zipper Pocket:
    - o 4 self-adherent bandages at the bottom of the zipper pocket
    - o 40 4x4 Sterile Gauze Pads

### Interior Box

# Main Section surrounding Interior Box

- Left
  - o 10 4x4 Sterile Gauze Pads
- Right
  - o 10 4x4 Sterile Gauze Pads
  - o Trauma Shears 7.5"
- Back
  - o 8 Self-adherent bandages

#### Exterior Pockets