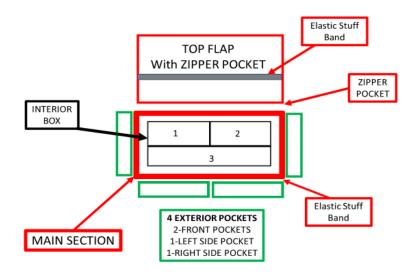

### RESPONDER KIT SECTIONS

- 1. Top Flap with zipper pocket
- 2. Main Section with an interior box and storage between main section and interior box
- 3. Left Front Pocket
- 4. Right Front Pocket
- Left Side Pocket
- 6. Right Side Pocket

#### INVENTORY BY SECTIONS

- Top Flap with Zipper Pocket
  - 2 garbage bags in elastic strap loops
  - Zipper Pocket:
    - o 4 self-adherent bandages at the bottom of the zipper pocket
    - o 40 4x4 Sterile Gauze Pads

### Interior Box

# Main Section surrounding Interior Box

- Left
  - o 10 4x4 Sterile Gauze Pads
- Right
  - o 10 4x4 Sterile Gauze Pads
  - o Trauma Shears 7.5"
- Back
  - o 8 Self-adherent bandages

#### Exterior Pockets